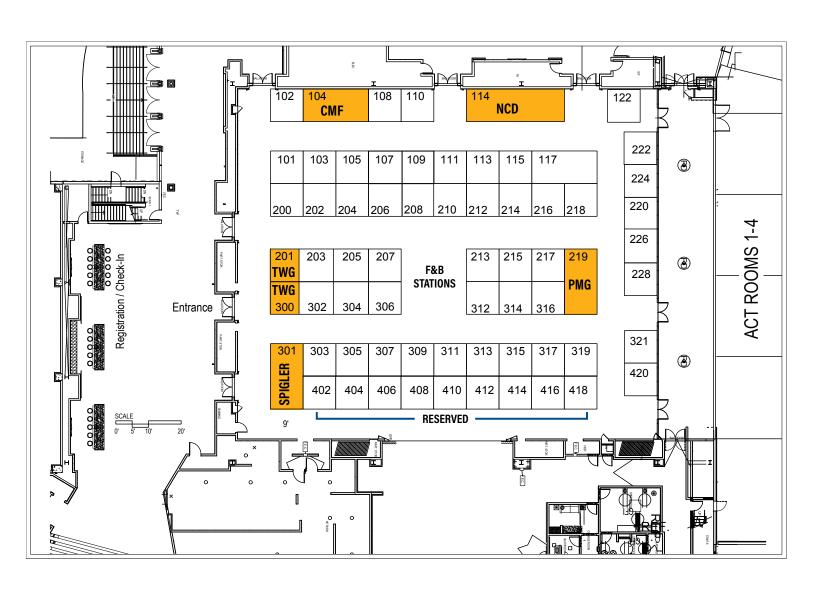

# FLOOR MAP

| <b>B00</b> | TH KEY    |
|------------|-----------|
|            | Available |
|            | Sold      |

Floor plan is subject to change.