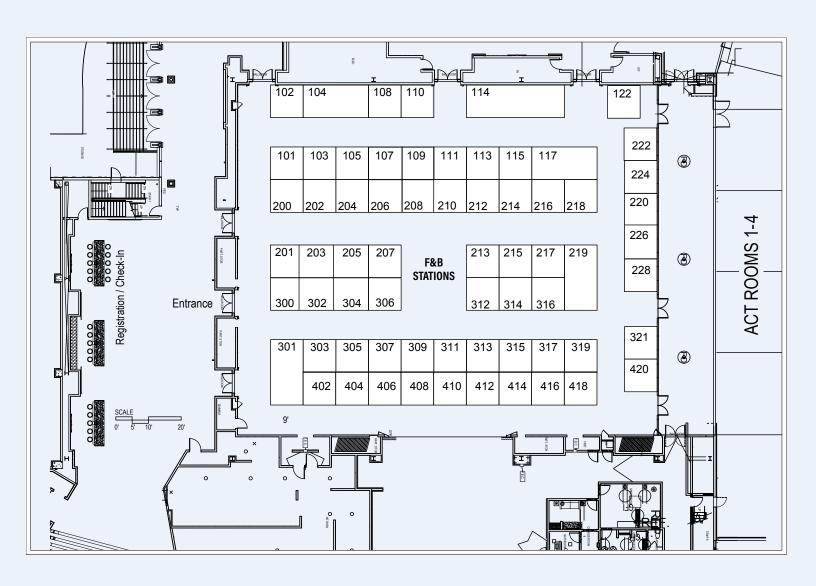

pm INDUSTRY & LEGISLATIVE

**ISSUES FORUM** 

6:00 pm-7:00 pm COCKTAIL HOUR

7:00 pm **DINNER** 

7:30 pm-9:30 pm AWARDS CEREMONY

& ENTERTAINMENT

# TO RESERVE YOUR BOOTH OR FOR MORE INFORMATION:

EMAIL: events@wmdacar.com

ssripada3@wmda.net

**PHONE:** 301.390.0900

Confirmation of all booth assignments will be given two (2) weeks prior to the show. WMDA/CAR reserves the right to modify booth assignments.

### BECOME A WMDA MEMBER — AND SAVE!

WMDA members pay only \$1,000 for 10' x 10' booth space.

Please visit our website www.wmdacar.com for additional member benefits. Associate Membership fee is \$399/yr.

<sup>\*</sup> All outstanding dues and invoices must be paid in full before Application & Contract is approved.

### **MAFCAS — Maryland LIVE Casino & Hotel**

# **FLOOR MAP**





#### **BOOTH KEY**



Floor plan is subject to change.

# SPONSORSHIP OPPORTUNITIES

### **CO-SPONSORS** x 4 \$15,000

- Includes 20' x 10' Booth space
- Logos on Marketing/Event Website
- 1 Complimentary Standard Room on the 29th
- Name/Recognition at Tradeshow & Awards Dinner



### PLATINUM PARTNER \$10,000

### COCKTAIL HOUR SPONSOR SEPT. 29, 6PM-7PM

- Includes 10' x 10' Booth space
- Logos on Marketing/Event Website
- Logo on LED screens at Tradeshow & Awards Dinner
- Name/Recognition at Tradeshow & Awards Dinner

### **ADDITIONAL SPONSORSHIPS:**

- TRADESHOW ATTENDEE BAG SPONSOR / \$5,000
- AWARDS SPONSOR / \$5,000
- LANYARD SPONSOR / \$3,500
- ENTERTAINMENT SPONSOR / \$2,500 x 2 (DJ/ENTERTAINERS)
- INDUSTRY & LEGISLATIVE ISSUES SPONSOR / \$2,500
- INDUSTRY SPONSOR / \$1,500

###